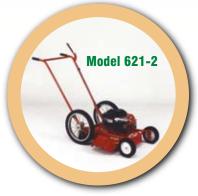

22" Side Discharge, Powered by 6.0-6.75 HP B&S Engine, 16" Rear Plastic Wheels and Ball Bearings, 8" Stationary Front Wheel, Plow Style Handles.

22" Cut, Powered by 6.0-6.75 HP B&S Engine, Side Discharge, 16" HD Spoke Wheels and Ball Bearings, 8" Ball Bearing Front Wheels, Plow Style Handles, Quick Height Adjustment.